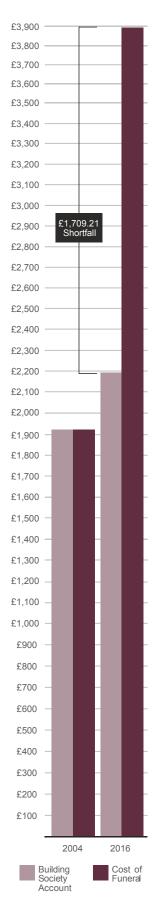

### A REAL ALTERNATIVE TO SAVING

We believe a funeral plan offers a better option than saving for your funeral. In 2004, if you had put £1,920 (then the average cost of a funeral\*) into a building society, you would have seen it grow to only £2,188\*\* over the next 12 years.

However, with the average cost of a funeral now £3,897<sup>+</sup>, your family would have to find an additional £1,709 at a very difficult time.